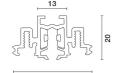

### Technical description

48V (16A) low voltage track for Minimal recessed installations (with no frame). Designed to house dedicated lighting elements fitted with a specific 48V adapter. Made of painted extruded aluminium, it includes a series of assembly plates designed to allow profiles to be installed in false ceilings with different thicknesses. The integrated circuit, designed to interact with the DC/DC driver included in the adapters or products, allows the lighting elements inserted in the track to be programmed individually. To obtain continuous lines, direct and corner joints are available with separate codes. A sealing sheath is included that is positioned flush with the track opening to guarantee a clean cut and protection from scrap/dust.

#### Installation

Ceiling or wall-recessed. For the height of the false ceilings, see the instruction sheet.

Colour White (01) Weight (Kg)

0.32