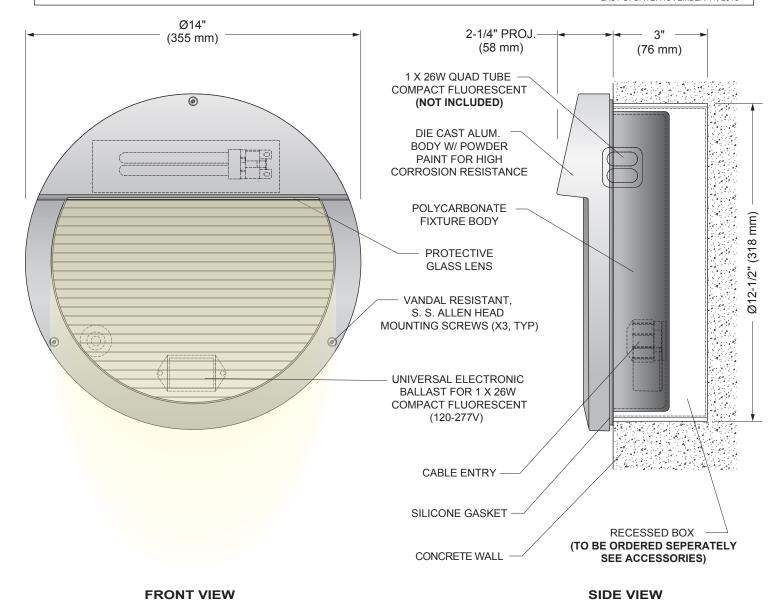

## COMFORT **SEMI-RECESSED**

#I.B579-UNV-

Comfort is a surface or semi-recessed wall mounted luminaire. It is made of a die-cast aluminum front and a polycarbonate fixture body. The lamp is completely cut off from normal viewing angles for visual comfort.

LAMPING: 1 X 26W QUAD TUBE 4-PIN COMPACT FLUORESCENT, G24q-3 BASE

PROJECT NAME: \_

TYPE: \_ \_\_\_\_\_ QTY: \_

LAST UPDATE: NOVEMBER 11, 2013

**ACCESSORIES** (TO BE ORDERED SEPARATELY)

I.BZH5- RECESSED BOX

(DIM.: Ø13" X 3" DIM.: Ø330 X 76mm)

**METAL FINISH** 

) 04 - BLACK () 15 - GRAY

9320 Boul. St-Laurent, suite 100, Montréal (Québec) Canada H2N 1N7 P.: 514.523.1339 F.: 514.525.6107

COMFORT **SEMI-RECESSED**