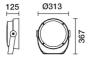

Weight (Kg)

9.35

Installation Floor, ceiling, wall or pole-mounted installation.