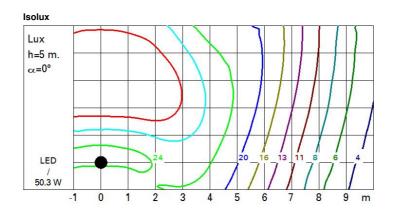

## Mounting

White (01) | Black (04) | Grey (15) | Rust Brown (F5)

wall surface|ceiling surface|free standing

**Wiring** Double PG.

Colour

| Technical data                                     |       |                                     |                                             |
|----------------------------------------------------|-------|-------------------------------------|---------------------------------------------|
| Im system:                                         | 5650  | Life Time LED 1:                    | 100,000h - L90 - B10 (Ta 25°C)              |
| W system:                                          | 50.3  | Lamp code:                          | LED                                         |
| Im source:                                         | -     | Number of lamps for optical         | 1                                           |
| W source:                                          | -     | assembly:                           |                                             |
| Luminous efficiency (Im/W,                         | 112.3 | ZVEI Code:                          | LED                                         |
| real value):                                       |       | Number of optical assemblies:       | 1                                           |
| Im in emergency mode:                              | -     |                                     |                                             |
| Total light flux at or above an angle of 90° [Lm]: | 0     | Intervallo temperatura<br>ambiente: | from -30°C to 35°C.                         |
| Light Output Ratio (L.O.R.)<br>[%]:                | 100   | Power factor:                       | See installation instructions               |
|                                                    |       | Inrush current:                     | 43 A / 260 μs                               |
| CRI (minimum):                                     | 70    | Maximum number of                   |                                             |
| Colour temperature [K]:                            | 2200  | luminaires of this type per         | B10A: 6 luminaires                          |
| MacAdam Step:                                      | 3     | miniature circuit breaker:          | B16A: 10 luminaires                         |
|                                                    |       |                                     | C10A: 10 luminaires<br>C16A: 17 luminaires  |
|                                                    |       | Overvoltage protection:             | 10kV Common mode & 6kV<br>Differential mode |
|                                                    |       | Control:                            | DALI-2                                      |
|                                                    |       |                                     |                                             |