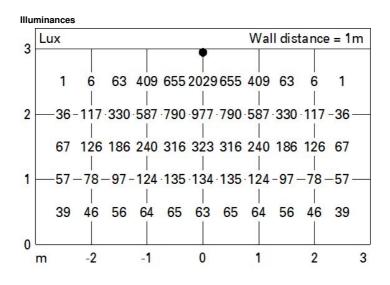

## Mounting

White (01) | Black (04) | Grey (15) | Rust Brown (F5)

wall surface|ceiling surface|free standing

**Wiring** Double PG.

Colour

| Technical data                                     |       |                                     |                                             |
|----------------------------------------------------|-------|-------------------------------------|---------------------------------------------|
| Im system:                                         | 5650  | Life Time LED 1:                    | 100,000h - L90 - B10 (Ta 25°C)              |
| W system:                                          | 50.3  | Lamp code:                          | LED                                         |
| Im source:                                         | -     | Number of lamps for optical         | 1                                           |
| W source:                                          | -     | assembly:                           |                                             |
| Luminous efficiency (Im/W,                         | 112.3 | ZVEI Code:                          | LED                                         |
| real value):                                       |       | Number of optical assemblies:       | 1                                           |
| Im in emergency mode:                              | -     |                                     |                                             |
| Total light flux at or above an angle of 90° [Lm]: | 0     | Intervallo temperatura<br>ambiente: | from -30°C to 35°C.                         |
| Light Output Ratio (L.O.R.)<br>[%]:                | 100   | Power factor:                       | See installation instructions               |
|                                                    |       | Inrush current:                     | 43 A / 260 μs                               |
| CRI (minimum):                                     | 70    | Maximum number of                   |                                             |
| Colour temperature [K]:                            | 2200  | luminaires of this type per         | B10A: 6 luminaires                          |
| MacAdam Step:                                      | 3     | miniature circuit breaker:          | B16A: 10 luminaires                         |
|                                                    |       |                                     | C10A: 10 luminaires<br>C16A: 17 luminaires  |
|                                                    |       | Overvoltage protection:             | 10kV Common mode & 6kV<br>Differential mode |
|                                                    |       | Control:                            | DALI-2                                      |
|                                                    |       |                                     |                                             |