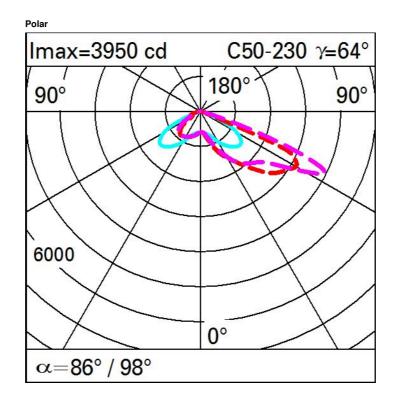

## Mounting

White (01) | Black (04) | Grey (15) | Rust Brown (F5)

wall surface|ceiling surface|free standing

**Wiring** Double PG.

Colour

| Technical data                                     |       |                                     |                                             |
|----------------------------------------------------|-------|-------------------------------------|---------------------------------------------|
| Im system:                                         | 5650  | Life Time LED 1:                    | 100,000h - L90 - B10 (Ta 25°C)              |
| W system:                                          | 50.3  | Lamp code:                          | LED                                         |
| Im source:                                         | -     | Number of lamps for optical         | 1                                           |
| W source:                                          | -     | assembly:                           |                                             |
| Luminous efficiency (Im/W,                         | 112.3 | ZVEI Code:                          | LED                                         |
| real value):                                       |       | Number of optical assemblies:       | 1                                           |
| Im in emergency mode:                              | -     |                                     |                                             |
| Total light flux at or above an angle of 90° [Lm]: | 0     | Intervallo temperatura<br>ambiente: | from -30°C to 35°C.                         |
| Light Output Ratio (L.O.R.)<br>[%]:                | 100   | Power factor:                       | See installation instructions               |
|                                                    |       | Inrush current:                     | 43 A / 260 μs                               |
| CRI (minimum):                                     | 70    | Maximum number of                   |                                             |
| Colour temperature [K]:                            | 2200  | luminaires of this type per         | B10A: 6 luminaires                          |
| MacAdam Step:                                      | 3     | miniature circuit breaker:          | B16A: 10 luminaires                         |
|                                                    |       |                                     | C10A: 10 luminaires<br>C16A: 17 luminaires  |
|                                                    |       | Overvoltage protection:             | 10kV Common mode & 6kV<br>Differential mode |
|                                                    |       | Control:                            | DALI-2                                      |
|                                                    |       |                                     |                                             |