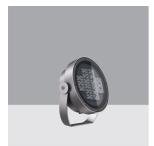

## Technical description

Spotlight designed to use LED lamps and an A60 optic. Consists of a die-cast aluminium optical assembly and box for the power supply, a steel bracket and a clear, tempered sodium-calcium safety glass cover. The luminaire is fitted with a double cable gland for pass-through wiring. The optical assembly can be adjusted on a horizontal plane at an angle between -50° / +90°. Agorà is fitted with a graduated scale and mechanical locking device for positioning. The street optics system comes complete with a Warm White monochrome LED circuit. The electronic DALI power supply is integrated in the product and compatible with remote management systems. Compatible with programming systems via DALI terminals or an NFC system. Both indoor (diffuser glass covers, lamellar louvers and refractors for elliptical light) and outdoor accessories (cylindrical screens, visors and protective grilles) can be used. All external screws used are made of A2 stainless steel.

## Mounting

White (01) | Black (04) | Grey (15) | Rust Brown (F5)

wall surface|ceiling surface|free standing

**Wiring** Double PG.

Colour

| Technical data                                     |       |                                     |                                             |
|----------------------------------------------------|-------|-------------------------------------|---------------------------------------------|
| Im system:                                         | 5650  | Life Time LED 1:                    | 100,000h - L90 - B10 (Ta 25°C)              |
| W system:                                          | 50.3  | Lamp code:                          | LED                                         |
| Im source:                                         | -     | Number of lamps for optical         | 1                                           |
| W source:                                          | -     | assembly:                           |                                             |
| Luminous efficiency (Im/W,                         | 112.3 | ZVEI Code:                          | LED                                         |
| real value):                                       |       | Number of optical assemblies:       | 1                                           |
| Im in emergency mode:                              | -     |                                     |                                             |
| Total light flux at or above an angle of 90° [Lm]: | 0     | Intervallo temperatura<br>ambiente: | from -30°C to 35°C.                         |
| Light Output Ratio (L.O.R.)<br>[%]:                | 100   | Power factor:                       | See installation instructions               |
|                                                    |       | Inrush current:                     | 43 A / 260 μs                               |
| CRI (minimum):                                     | 70    | Maximum number of                   |                                             |
| Colour temperature [K]:                            | 2200  | luminaires of this type per         | B10A: 6 luminaires                          |
| MacAdam Step:                                      | 3     | miniature circuit breaker:          | B16A: 10 luminaires                         |
|                                                    |       |                                     | C10A: 10 luminaires<br>C16A: 17 luminaires  |
|                                                    |       | Overvoltage protection:             | 10kV Common mode & 6kV<br>Differential mode |
|                                                    |       | Control:                            | DALI-2                                      |
|                                                    |       |                                     |                                             |