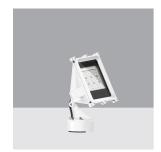

#### Technical description

Floodlight designed to use LED lamps and an STCy0.5 optic. Consisting of an optical assembly, an arm with a swivel joint and a glass-holding frame and base in aluminium alloy, subjected to a multi-step, pre-treatment process, in which the main phases are degreasing, fluorozirconation and sealing. The following painting stage consists of a primer and a liquid acrylic paint, cured at 150°C, with a high level of weather and UV ray resistance. Transparent, 4mm thick, tempered sodium-calcium closing glass. The gasket is in black silicone. The product includes a Warm White monochrome circuit with a White Optismart Lens optical system. The electronic DALI-2 power supply is integrated in the product and compatible with remote management systems. The frame includes steel retaining cables. The product with a base can be adjusted on a vertical plane by ±45° and on a horizontal plane by 360°. All external screws used are made of A2 stainless steel.

#### Installation

The product can be floor, wall or ceiling-installed and also pole-mounted using steel arms or a steel flange.

 Colour
 Weight (Kg)

 White (01)
 3.67