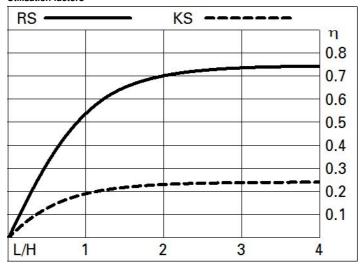

nstalled and also pole-mounted using steel arms or a steel flange.

 Colour
 Weight (Kg)

 White (01)
 3.67

#### Mounting

wall arm|wall surface|ceiling surface

Complies with EN60598-1 and pertinent regulations











Life Time LED 2: 100,000h - L90 - B10 (Ta 40°C) Lamp code: LED Number of lamps for optical assembly: ZVEI Code: LED Number of optical assemblies: from -40°C to 35°C. Intervallo temperatura ambiente: Power factor: See installation instructions Inrush current: 21 A / 300 μs Maximum number of luminaires of this type per B10A: 13 luminaires B16A: 21 luminaires miniature circuit breaker: C10A: 21 luminaires C16A: 35 luminaires Overvoltage protection: 10kV Common mode & 6kV Differential mode DALI-2 Control:

### Polar



# Lux h=5 m. cx=0° LED 42.4 W

## Utilisation factors