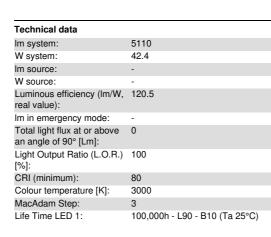

#### Mounting

wall arm|wall surface|ceiling surface

Complies with EN60598-1 and pertinent regulations

Life Time LED 2: 100,000h - L90 - B10 (Ta 40°C) Lamp code: LED Number of lamps for optical assembly: ZVEI Code: LED Number of optical assemblies: from -40°C to 35°C. Intervallo temperatura ambiente: Power factor: See installation instructions Inrush current: 21 A / 300 μs Maximum number of luminaires of this type per B10A: 13 luminaires B16A: 21 luminaires miniature circuit breaker: C10A: 21 luminaires C16A: 35 luminaires Overvoltage protection: 10kV Common mode & 6kV Differential mode DALI-2 Control: