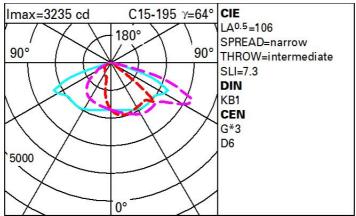

Installation

The product can be floor, wall or ceiling-installed and also pole-mounted using steel arms or a steel flange.

 Colour
 Weight (Kg)

 White (01)
 3.67

#### Mounting

wall arm|wall surface|ceiling surface

Complies with EN60598-1 and pertinent regulations











Life Time LED 2: 100,000h - L90 - B10 (Ta 40°C) Lamp code: LED Number of lamps for optical assembly: ZVEI Code: LED Number of optical assemblies: from -40°C to 35°C. Intervallo temperatura ambiente: Power factor: See installation instructions Inrush current: 21 A / 300 μs Maximum number of luminaires of this type per B10A: 13 luminaires B16A: 21 luminaires miniature circuit breaker: C10A: 21 luminaires C16A: 35 luminaires Overvoltage protection: 10kV Common mode & 6kV Differential mode DALI-2 Control:

### Polar



# Lux h=5 m. cx=0° LED 42.4 W

## Utilisation factors