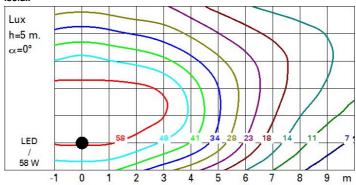

with pole-top or lateral mounting on tapered poles, using a die-cast aluminium pole-top for pole end diameters of ø 76/60mm.

## Colour

Grey (15)

## Mounting

wall arm|pole arm|wall surface|pole-top side entry|pole-top

#### Wiring

The attachment guarantees the completely safe passage of power cables, avoiding piercing. The product is powered by cables from a pre-wiring box with a 5-pin terminal board. Product perfect watertightness at the power cable entry point is guaranteed by the PG 16mm cable clamp made of thermoplastic material (for cables ø 7-14 mm). Surge protection up to 10KV

## Notes

An optional version has a "Middle of the Night" automatic dimming profile, Bi-energy and flow regulator.

Complies with EN60598-1 and pertinent regulations















## Polar



## Isolux



# Utilisation factors