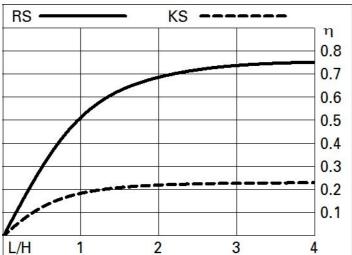

mounting on tapered poles, using a die-cast aluminium pole-top for pole end diameters of ø 76/60mm.

## Colour

Grey (15)

## Mounting

wall arm|pole arm|wall surface|pole-top side entry|pole-top

#### Wiring

The attachment guarantees the completely safe passage of power cables, avoiding piercing. The product is powered by cables from a pre-wiring box with a 5-pin terminal board. Product perfect watertightness at the power cable entry point is guaranteed by the PG 16mm cable clamp made of thermoplastic material (for cables ø 7-14 mm). Surge protection up to 10KV

## Notes

An optional version has a "Middle of the Night" automatic dimming profile, Bi-energy and flow regulator.

Complies with EN60598-1 and pertinent regulations















## Polar



## Isolux



# Utilisation factors