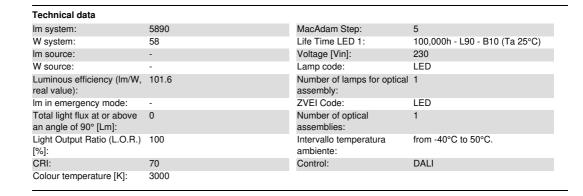

odlight can be installed with pole-top or lateral mounting on tapered poles, using a die-cast aluminium pole-top for pole end diameters of ø 76/60mm.

## Colour

Grey (15)

## Mounting

wall arm|pole arm|wall surface|pole-top side entry|pole-top

#### Wiring

The attachment guarantees the completely safe passage of power cables, avoiding piercing. The product is powered by cables from a pre-wiring box with a 5-pin terminal board. Product perfect watertightness at the power cable entry point is guaranteed by the PG 16mm cable clamp made of thermoplastic material (for cables ø 7-14 mm). Surge protection up to 10KV

## Notes

An optional version has a "Middle of the Night" automatic dimming profile, Bi-energy and flow regulator.

Complies with EN60598-1 and pertinent regulations















## Polar



## Isolux



# Utilisation factors