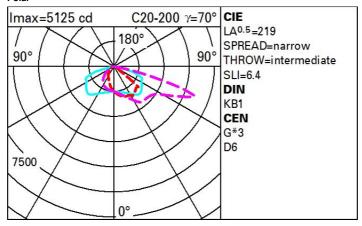

be installed with pole-top or lateral mounting on tapered poles, using a die-cast aluminium pole-top for pole end diameters of ø 76/60mm.

## Colour

Grey (15)

## Mounting

wall arm|pole arm|wall surface|pole-top side entry|pole-top

#### Wiring

The attachment guarantees the completely safe passage of power cables, avoiding piercing. The product is powered by cables from a pre-wiring box with a 5-pin terminal board. Product perfect watertightness at the power cable entry point is guaranteed by the PG 16mm cable clamp made of thermoplastic material (for cables ø 7-14 mm). Surge protection up to 10KV

## Notes

An optional version has a "Middle of the Night" automatic dimming profile, Bi-energy and flow regulator.

Complies with EN60598-1 and pertinent regulations















## Polar



## Isolux



# Utilisation factors