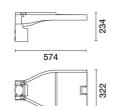

### Installation

The floodlight can be installed with pole-top or lateral mounting on tapered poles, using a die-cast aluminium pole-top for pole end diameters of ø 76/60mm.

#### Wiring

The attachment guarantees the completely safe passage of power cables, avoiding piercing. The product is powered by cables from a pre-wiring box with a 5-pin terminal board. Product perfect watertightness at the power cable entry point is guaranteed by the PG 16mm cable clamp made of thermoplastic material (for cables ø 7-14 mm). Surge protection up to 10KV