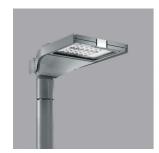

### **Technical description**

Outdoor luminaire with a direct light, narrow street optic, designed to use LED lamps. The optical assembly and the pole attachment system are made of EN1706AC 46100LF aluminium alloy, subjected to a multi-step, pre-treatment process, in which the main phases are: degreasing, fluorozirconation (a protective surface film) and sealing (with a nano-structured silane layer). The painting stage consists of a primer and an acrylic paint, cured at 150 °C, with a high level of weather and UV ray resistance. Option of also adjusting the inclination in relation to the road surface by +20°/-5° (in 5° steps) for a pole-top installation and +5°/-20° (in 5° steps) for a lateral installation. 5 mm thick tempered sodium-calcium closure glass. Screw-free opening using extruded anodised aluminium. Upper door sealing system. The high IP rating is guaranteed by the silicone gasket placed between the two elements. Complete with circuit featuring Warm White monochrome LEDs and multilayer lenses with polymer optics. LEDs can be substituted in groups of 6. DALI electronic control gear. Control gear connected with quick-coupling connectors. Driver with automatic internal temperature control system. Tool free pull-out control gear. The light flow emitted in the upper hemisphere of the System in the horizontal position is null (in conformity with the strictest standards for the prevention of light pollution). All external screws are made of stainless steel.

### Installation

The floodlight can be installed with pole-top or lateral mounting on tapered poles, using a die-cast aluminium pole-top for pole end diameters of ø 76/60mm.

## Mounting

wall arm|pole arm|wall surface|pole-top side entry|pole-top