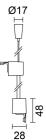

## Accessory code

PE71: Pendant mounting kit for difference in height - L=900 horizontal/vertical

**Technical description** Pendant mounting kit for difference in height L=900 with two electrified end caps, the high cap positioned horizontally and the low one vertically. Pendant cable L=2000, ceiling-mounting with millimetric adjustment system and brass component. Pass-through wiring between 2 modules with the option of electric cable millimetric adjustment via a special device.