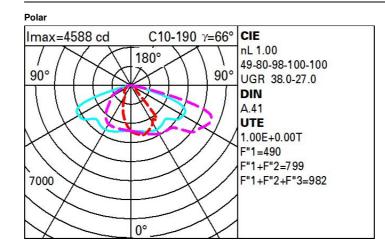

## Floor, ceiling, wall or pole-mounted installation.

Installation

Colour White (01) | Black (04) | Grey (15) | Rust Brown (F5)

Mounting wall surface|ceiling surface|free standing

Wiring

| Technical data                                     |      |                                     |                                             |
|----------------------------------------------------|------|-------------------------------------|---------------------------------------------|
| Im system:                                         | 6490 | Life Time LED 1:                    | 100,000h - L90 - B10 (Ta 25°C)              |
| W system:                                          | 50.3 | Lamp code:                          | LED                                         |
| Im source:                                         | -    | Number of lamps for optical         | 1                                           |
| W source:                                          | -    | assembly:                           |                                             |
| Luminous efficiency (Im/W,                         | 129  | ZVEI Code:                          | LED                                         |
| real value):                                       |      | Number of optical                   | 1                                           |
| Im in emergency mode:                              | -    | assemblies:                         |                                             |
| Total light flux at or above an angle of 90° [Lm]: | 0    | Intervallo temperatura<br>ambiente: | from -30°C to 35°C.                         |
| Light Output Ratio (L.O.R.)                        | 100  | Power factor:                       | See installation instructions               |
| [%]:                                               |      | Inrush current:                     | 43 A / 260 μs                               |
| CRI (minimum):                                     | 80   | Maximum number of                   |                                             |
| Colour temperature [K]:                            | 3000 | luminaires of this type per         | B10A: 6 luminaires                          |
| MacAdam Step:                                      | 3    | miniature circuit breaker:          | B16A: 10 luminaires                         |
|                                                    |      |                                     | C10A: 10 luminaires<br>C16A: 17 luminaires  |
|                                                    |      | Overvoltage protection:             | 10kV Common mode & 6kV<br>Differential mode |
|                                                    |      | Control:                            | DALI-2                                      |