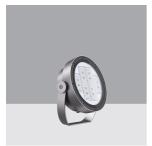

## Technical description

Spotlight designed to use LED lamps and an STCy0.5 optic. Consists of a die-cast aluminium optical assembly and box for the power supply, a steel bracket and a clear, tempered sodium-calcium safety glass cover. The luminaire is fitted with a double cable gland for pass-through wiring. The optical assembly can be adjusted on a horizontal plane at an angle between -50° / +90°. Agorà is fitted with a graduated scale and mechanical locking device for positioning. The street optics system comes complete with a Warm White monochrome LED circuit. The electronic DALI power supply is integrated in the product and compatible with remote management systems. Compatible with programming systems via DALI terminals or an NFC system. Both indoor (diffuser glass covers, lamellar louvers and refractors for elliptical light) and outdoor accessories (cylindrical screens, visors and protective grilles) can be used. All external screws used are made of A2 stainless steel.