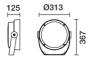

## Technical description

Spotlight designed to use LED lamps and an STCy0.5 optic. Consists of a die-cast aluminium optical assembly and box for the power supply, a steel bracket and a clear, tempered sodium-calcium safety glass cover. The luminaire is fitted with a double cable gland for pass-through wiring. The optical assembly can be adjusted on a horizontal plane at an angle between -50° / +90°. Agorà is fitted with a graduated scale and mechanical locking device for positioning. The street optics system comes complete with a Warm White monochrome LED circuit. The electronic DALI power supply is integrated in the product and compatible with remote management systems. Compatible with programming systems via DALI terminals or an NFC system. Both indoor (diffuser glass covers, lamellar louvers and refractors for elliptical light) and outdoor accessories (cylindrical screens, visors and protective grilles) can be used. All external screws used are made of A2 stainless steel.

Weight (Kg)

9.35