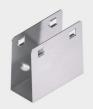

## Accessory code

X145: Stainless steel high support clip - L=40

## Technical description

High AISI 316L stainless steel support clip L=40mm, with a housing for a cable with a hidden Underscore connector. Ideal for curved sections.

### Installation

Wall or ceiling installation using the special hole under the clip. Secure using screw anchors for concrete, cement and solid brick.

# Mounting

wall arm|wall surface|ceiling surface