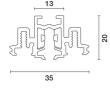

## Technical description

48V (16A) low voltage track for Minimal recessed installations (with no frame). Designed to house dedicated lighting elements fitted with a specific 48V adapter. Made of painted extruded aluminium, it includes a series of assembly plates designed to allow profiles to be installed in false ceilings with different thicknesses. The integrated circuit, designed to interact with the DC/DC driver included in the adapters or products, allows the lighting elements inserted in the track to be programmed individually. To obtain continuous lines, direct and corner joints are available with separate codes. A sealing sheath is included that is positioned flush with the track opening to guarantee a clean cut and protection from scrap/dust.

## Installation

Ceiling or wall-recessed. For the height of the false ceilings, see the instruction sheet.

Weight (Kg)

1.26

wall surface|ceiling surface