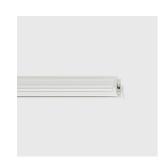

## Product code

PT49: Minimal recessed LV FILORAIL 48V (16A) track L=2000

## Technical description

48V (16A) low voltage track for Minimal recessed installations (with no frame). Designed to house dedicated lighting elements fitted with a specific 48V adapter. Made of painted extruded aluminium, it includes a series of assembly plates designed to allow profiles to be installed in false ceilings with different thicknesses. The integrated circuit, designed to interact with the DC/DC driver included in the adapters or products, allows the lighting elements inserted in the track to be programmed individually. To obtain continuous lines, direct and corner joints are available with separate codes. A sealing sheath is included that is positioned flush with the track opening to guarantee a clean cut and protection from scrap/dust.