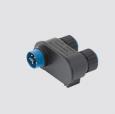

## Accessory code

X563: 3-way IP68 male / female branch connector - 5 poles - 250/400V - DALI

## Technical description

IP68 2-way male/female cable joiner with internal 5-pole terminals suitable for cables with a cross-section of  $\emptyset$ =0.5÷4mm2. Made of PA66 plastic (polyamide, GWT 960°C). Complete with rubber pads for a single cable with a diameter of  $\emptyset$ =7÷13.5mm.