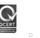

### Technical description

Direct light luminaire, designed to use monochrome LED lamps, 48V dc DMX512-RDM dimmable. Ceiling- and wall-mounted. Consists of a body, a box for DMX driver and supports for installation (to be ordered separately). Extruded aluminium body and side box, with zamak die-cast end caps complete with silicone seals. Coated with liquid acrylic paint with a high level of weather and UV ray resistance. The top of the optical assembly is closed by a 3 mm thick transparent glass screen, fixed with silicone. Complete with multi-LED plate in Neutral White, side box with 48V dc DMX512-RDM electronic driver (ballast to be ordered separately). Side box with double PG13.5 cable gland and outlet cables for pass-through wiring. Fitted with a PMMA diffusing filter and optics with plastic (methacrylate) lens for Wall Grazing lighting. All external screws used are made of A2 stainless steel. The luminaire technical characteristics conform to EN 60598-1 standards and particular requirements.

Complies with EN60598-1 and pertinent regulations

DMX-RDM

MacAdam Step:

3

(W)

Control: