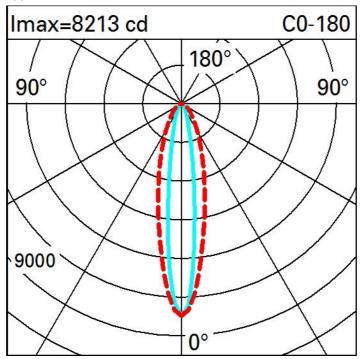

### Technical description

Direct light luminaire, designed to use monochrome LED lamps, 48V dc DMX512-RDM dimmable. Ceiling- and wall-mounted. Consists of a body, a box for DMX driver and supports for installation (to be ordered separately). Extruded aluminium body and side box, with zamak die-cast end caps complete with silicone seals. Coated with liquid acrylic paint with a high level of weather and UV ray resistance. The top of the optical assembly is closed by a 3 mm thick transparent glass screen, fixed with silicone. Complete with multi-LED plate in Neutral White, side box with 48V dc DMX512-RDM electronic driver (ballast to be ordered separately). Side box with double PG13.5 cable gland and outlet cables for pass-through wiring. Fitted with a PMMA diffusing filter and optics with plastic (methacrylate) lens for Wall Grazing lighting. All external screws used are made of A2 stainless steel. The luminaire technical characteristics conform to EN 60598-1 standards and particular requirements.