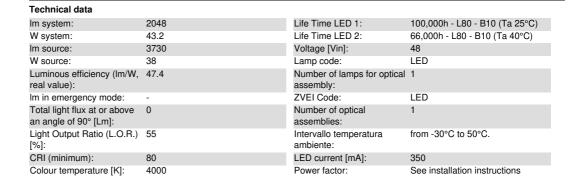

### Technical description

Direct light luminaire, designed to use monochrome LED lamps, 48V dc DMX512-RDM dimmable. Ceiling- and wall-mounted. Consists of a body, a box for DMX driver and supports for installation (to be ordered separately). Extruded aluminium body and side box, with zamak die-cast end caps complete with silicone seals. Coated with liquid acrylic paint with a high level of weather and UV ray resistance. The top of the optical assembly is closed by a 3 mm thick transparent glass screen, fixed with silicone. Complete with multi-LED plate in Neutral White, side box with 48V dc DMX512-RDM electronic driver (ballast to be ordered separately). Side box with double PG13.5 cable gland and outlet cables for pass-through wiring. Fitted with a PMMA diffusing filter and optics with plastic (methacrylate) lens for Wall Grazing lighting. All external screws used are made of A2 stainless steel. The luminaire technical characteristics conform to EN 60598-1 standards and particular requirements.