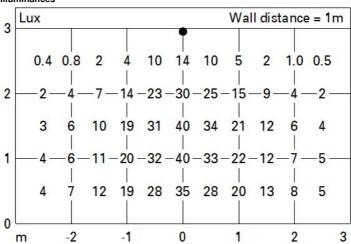

th for the DMX-RDM signal and for 48V dc power supply. Available for electrical connection: IP68 5-pin linear connector (BZS6), cap for IP68 connectors + 120 Ohm terminating resistor (BZQ7), 48V dc DIN bar electronic ballasts to be ordered separately: 120W (BZ14), 240W (BZ15) and 480W (BZ16). DMX specifications require the insertion of a 120 Ohm terminating resistor to be placed between the DATA+ and DATA- cables of the last product in the line (code BZQ7)

### Notes

Product complete with LED lamp. DMX specifications require the insertion of a 120 Ohm terminating resistor to be placed between the DATA+ and DATA- cables of the last product in the line (code BZQ7)

Complies with EN60598-1 and pertinent regulations

DMX-RDM



MacAdam Step:





3







(W)



Control:





# Illuminances