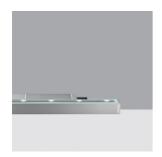

### Technical description

Direct light luminaire, designed to use monochrome LED lamps, 48V dc DMX512-RDM dimmable. Ceiling- and wall-mounted. Consists of a body, a box for DMX driver and supports for installation (to be ordered separately). Extruded aluminium body and side box, with zamak die-cast end caps complete with silicone seals. Coated with liquid acrylic paint with a high level of weather and UV ray resistance. The top of the optical assembly is closed by a 3 mm thick transparent glass screen, fixed with silicone. Complete with multi-LED plate in Neutral White, side box with 48V dc DMX512-RDM electronic driver (ballast to be ordered separately). Side box with double PG13.5 cable gland and outlet cables for pass-through wiring. Fitted with a PMMA diffusing filter and optics with plastic (methacrylate) lens for Wall Grazing lighting. All external screws used are made of A2 stainless steel. The luminaire technical characteristics conform to EN 60598-1 standards and particular requirements.

#### Installation

The following accessories are available for installation: adjustable wall-mounted arms in AlSI304 stainless steel (L=200mm code BZJ8) and a plate for surface- or ceiling-mounting made of anodised aluminium (BZJ7).

# City (15

Mounting wall surface|ceiling surface