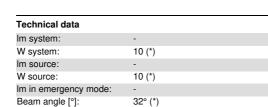

# Wiring

on control gear box; screw connections with terminal block included

Complies with EN60598-1 and pertinent regulations

IP20 IP23 On the visible part of the product once installed

| CRI:                                  | 90     |
|---------------------------------------|--------|
| Colour temperature [K]:               | 2700   |
| Number of lamps for optical assembly: | 1      |
| ZVEI Code:                            | LED    |
| Number of optical assemblies:         | 1      |
| Control:                              | DALI-2 |