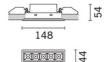

### Installation

recessed with steel wire springs for false ceilings from 1 to 25 mm thick - preparation hole 37 x 141

 Colour
 Weight (Kg)

 White (01) | Black / Black (43) | Black / White (47)
 0.3