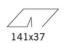

### Installation

recessed with steel wire springs for false ceilings from 1 to 25 mm thick - preparation hole 37 x 141

 Colour
 Weight (Kg)

 White (01) | Black / Black (43) | Black / White (47)
 0.3