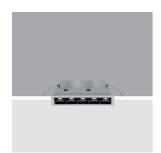

# Technical description

rectangular miniaturised recessed luminaire with 5 optical elements with LED lamps - fixed optics - flood beam angle. Main body with die-cast aluminium radiant surface, version with perimeter surface frame. Metallised thermoplastic high definition optics, integrated in a rear position in the black anti-glare screen; the structure of the optical system prevents a pinpoint effect, allowing precise, circular light distribution and emission with controlled glare . Supplied with DALI dimmable electronic control gear connected to the luminaire. Warm white high colour rendering LED.

### Installation

recessed with steel wire springs for false ceilings from 1 to 25 mm thick - preparation hole 37 x 141

 Colour
 Weight (Kg)

 White (01) | Black / Black (43) | Black / White (47)
 0.3