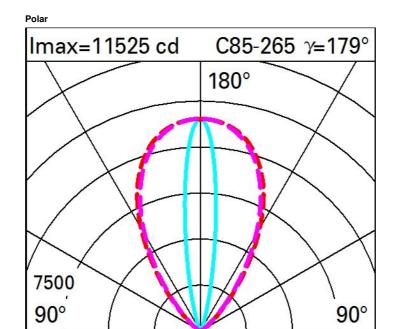

# Notes

Product complete with LED lamp.

| Technical data               |      |                             |                                |
|------------------------------|------|-----------------------------|--------------------------------|
| Im system:                   | 4260 | MacAdam Step:               | 3                              |
| W system:                    | 47.7 | Life Time LED 1:            | 100,000h - L80 - B10 (Ta 25°C) |
| Im source:                   | 6000 | Life Time LED 2:            | 100,000h - L80 - B10 (Ta 40°C) |
| W source:                    | 43   | Voltage [Vin]:              | 48                             |
| Luminous efficiency (lm/W,   | 89.3 | Lamp code:                  | LED                            |
| real value):                 |      | Number of lamps for optical | 1                              |
| Im in emergency mode:        | -    | assembly:                   |                                |
| Total light flux at or above | 4260 | ZVEI Code:                  | LED                            |
| an angle of 90° [Lm]:        |      | Number of optical           | 1                              |
| Light Output Ratio (L.O.R.)  | 71   | assemblies:                 |                                |
| [%]:                         |      | Intervallo temperatura      | from -30°C to 50°C.            |
| CRI (minimum):               | 80   | ambiente:                   |                                |
| Colour temperature [K]:      | 4000 | Control:                    | DALI-2                         |