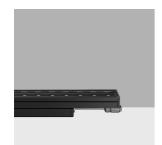

#### Technical description

Direct light luminaire, designed to use monochrome LED lamps, DMX512-RDM 48Vdc dimmable with searching and addressing function. Ceiling-, wall- or surface-mounted. Consists of a body and supports for installation, to be ordered separately. The body is made of extruded aluminium and includes die-cast aluminium end caps with 50/60 Shore A silicone seals. It is subjected to a multistep, pre-treatment process, in which the main phases are degreasing, fluorozirconation (a protective surface film) and sealing (with a nano-structured silane layer). The following painting stage consists of a primer and a liquid acrylic paint, cured at 150°C, with a high level of weather and UV ray resistance. The top of the optical assembly is closed by a 3 mm thick transparent glass screen, fixed with silicone. Complete with multi-LED plate in Warm White and a 48V dc DMX512-RDM electronic driver (ballast to be ordered separately). Supplied with a double PG11 and outlet cables for pass-through wiring with IP68 male/female joiners. Fitted with a PMMA diffusing filter and optics with a plastic (methacrylate) lens for Wall Grazing Spot lighting. All external screws used are made of A2 stainless steel. The luminaire technical characteristics conform to EN 60598-1 standards and particular requirements.

Accessories are available for installation, like adjustable AISI304 stainless steel wall-mounted arms.

 Colour
 Weight (Kg)

 White (01) | Black (04) | Grey (15) | Rust Brown (F5)
 3.3

wall arm|wall surface|ceiling surface