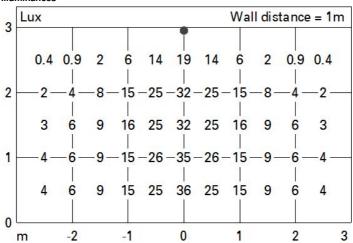

| -    | ZVEI Code:                            | LED                            |
| Total light flux at or above an angle of 90° [Lm]: | 0    | Number of optical assemblies:         | 1                              |
| Light Output Ratio (L.O.R.) [%]:                   | 66   | Intervallo temperatura ambiente:      | from -30°C to 50°C.            |
| CRI (minimum):                                     | 80   | LED current [mA]:                     | 600                            |
| Colour temperature [K]:                            | 2700 | Control:                              | DMX-RDM                        |
| MacAdam Step:                                      | 3    |                                       |                                |







## Illuminances