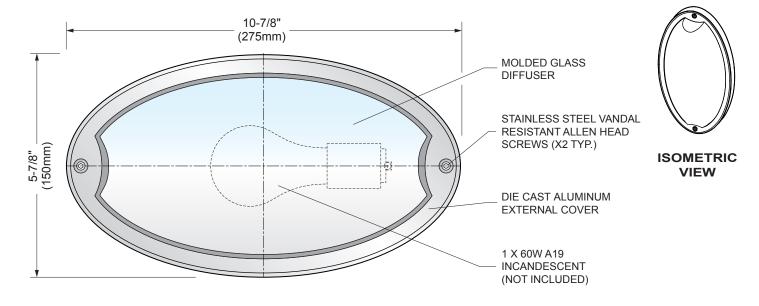

### ELLIPSE CEILING / WALL

#I.7116- - VOLTAGE FINISH

Ellipse is a ceiling or wall mounted unit for external residential and commercial walls. A molded glass diffuser is mounted upon a thermoplastic support and closed by an external frame of die-cast aluminum.

LAMPING: 1 X 60W A19 INCANDESCENT,
MEDIUM BASE (120V ONLY)

PROJECT NAME:

LAST UPDATE: AUGUST 18, 2009

TYPE: \_

## **ELEVATION VIEW**