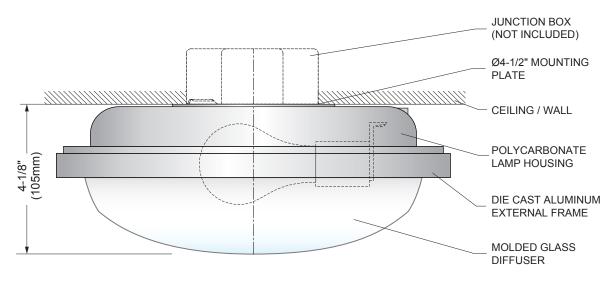

### ELLIPSE CEILING / WALL

#I.7116- - VOLTAGE FINISH

Ellipse is a ceiling or wall mounted unit for external residential and commercial walls. A molded glass diffuser is mounted upon a thermoplastic support and closed by an external frame of die-cast aluminum.

### **SIDE VIEW**