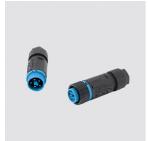

## Accessory code

X562: 2-way IP68 male/female junction connector - 5 poles - 250/400V - DALI

## Technical description

IP68 2-way male/female cable joiner with internal 5-pole terminals suitable for cables with a cross-section of  $\emptyset$ =0.25÷2.5mm2. Made of PA66 plastic (polyamide, GWT 960°C). Complete with rubber pads for a single cable with a diameter of  $\emptyset$ =7.1÷13mm.