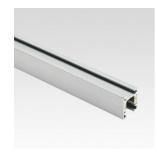

## Technical description

Single-phase low voltage track, for interiors, made of aluminium alloy. The 8.8 mm2 cross-section conductors are housed in the profile. The leads are housed in the track and enclosed in a rigid, extruded casing made of an insulating material with a high dielectric strength. The track is approved for 25 Amps in compliance with CENELEC regulations on very low voltage tracks. Supplied with polycarbonate end caps.

Installation
Can be installed as pendants, wall-mounted or ceiling-mounted.

Colour Weight (Kg) White (01) | Aluminium (12) 0.47

wall arm|wall surface|ceiling surface|ceiling pendant

Certified for 12 V and for a maximum current of 25 Amps, in compliance with the recent CENELEC norms for low-voltage tracks.