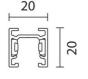

## Technical description

Single-phase low voltage track, for interiors, made of aluminium alloy. The 8.8 mm2 cross-section conductors are housed in the profile. The leads are housed in the track and enclosed in a rigid, extruded casing made of an insulating material with a high dielectric strength. The track is approved for 25 Amps in compliance with CENELEC regulations on very low voltage tracks. Supplied with polycarbonate end caps.

Installation
Can be installed as pendants, wall-mounted or ceiling-mounted.

Colour Weight (Kg) White (01) | Aluminium (12) 0.47

wall arm|wall surface|ceiling surface|ceiling pendant

Certified for 12 V and for a maximum current of 25 Amps, in compliance with the recent CENELEC norms for low-voltage tracks.