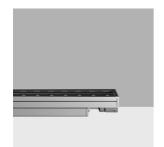

#### Technical description

Direct light luminaire, designed to use monochrome LED lamps, DMX512-RDM 220÷ 240Vac dimmable with searching and addressing function. Ceiling, wall or surface-mounted. It consists of a body and installation brackets to be ordered separately. The body is made of extruded aluminium and includes die-cast aluminium end caps with 50/60 Shore A silicone seals. It is subjected to a multi-step, pre-treatment process, in which the main phases are degreasing, fluorozirconation (a protective surface film) and sealing (with a nano-structured silane layer). The following painting stage consists of a primer and a liquid acrylic paint, cured at 150°C, with a high level of weather and UV ray resistance. The top of the optical assembly is closed by a 3 mm thick transparent glass screen, fixed with silicone. Complete with multi-LED plate in Neutral White and a DMX512-RDM 220+240Vac DALI electronic driver (power supply included). Supplied with a double PG11 and outlet cables for pass-through wiring with IP68 male/female joiners. Fitted with optics with a plastic (methacrylate) lens for Wall Grazing Wide Flood lighting. All external screws used are made of A2 stainless steel. The luminaire technical characteristics conform to EN 60598-1 standards and particular requirements.

# Mounting

wall arm|wall surface|ceiling surface

Complete with DMX-RDM control card and a 220-240V ac electronic power supply. The product is supplied with a nickel-plated brass PG11 double cable gland with H07RN-F 5x1, 5mm2 rubber outlet cables for pass-through wiring with male and female IP68 connectors. Available for electrical connection and DMX-RDM control: IP68 5-pin female connector, IP68 5-pin male connector + closing cap (BZI6), and IP68 5-pin male + female connectors.