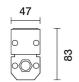

# Product configuration: SR34.15

SR34.15: 47 surface Integral - Neutral White - 220÷240Vac DMX512-RDM - L=340mm - Wall Grazing Wide Flood optic - 14.9W 1022lm - 4000K - Grey

#### Product code

SR34.15: 47 surface Integral - Neutral White - 220÷240Vac DMX512-RDM - L=340mm - Wall Grazing Wide Flood optic - 14.9W 1022lm - 4000K - Grey