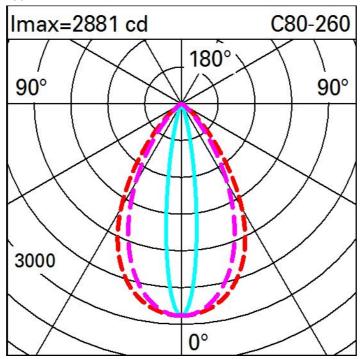

Complies with EN60598-1 and pertinent regulations

| Technical data               |      |                             |                                |
|------------------------------|------|-----------------------------|--------------------------------|
| Im system:                   | 1022 | MacAdam Step:               | 3                              |
| W system:                    | 14.9 | Life Time LED 1:            | 100,000h - L80 - B10 (Ta 25°C) |
| Im source:                   | 1400 | Life Time LED 2:            | 100,000h - L80 - B10 (Ta 40°C) |
| W source:                    | 10   | Voltage [Vin]:              | 230                            |
| Luminous efficiency (lm/W,   | 68.6 | Lamp code:                  | LED                            |
| real value):                 |      | Number of lamps for optical | 1                              |
| Im in emergency mode:        | -    | assembly:                   |                                |
| Total light flux at or above | 0    | ZVEI Code:                  | LED                            |
| an angle of 90° [Lm]:        |      | Number of optical           | 1                              |
| Light Output Ratio (L.O.R.)  | 73   | assemblies:                 |                                |
| [%]:                         |      | Intervallo temperatura      | from -30°C to 50°C.            |
| CRI (minimum):               | 80   | ambiente:                   |                                |
| Colour temperature [K]:      | 4000 | Control:                    | DMX-RDM                        |