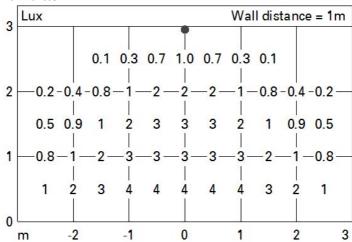

r of lamps for optical | 1                              |
| Im in emergency mode:        | -    | assembly:                   |                                |
| Total light flux at or above | 0    | ZVEI Code:                  | LED                            |
| an angle of 90° [Lm]:        |      | Number of optical           | 1                              |
| Light Output Ratio (L.O.R.)  | 73   | assemblies:                 |                                |
| [%]:                         |      | Intervallo temperatura      | from -30°C to 50°C.            |
| CRI (minimum):               | 80   | ambiente:                   |                                |
| Colour temperature [K]:      | 4000 | Control:                    | DMX-RDM                        |





# Illuminances