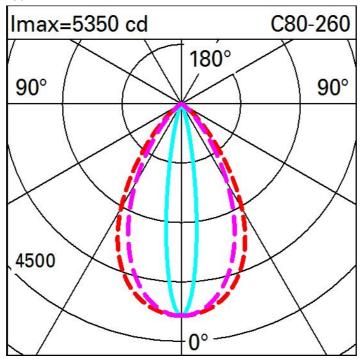

| Technical data                          |      |                             |                                |
|-----------------------------------------|------|-----------------------------|--------------------------------|
| Im system:                              | 1898 | MacAdam Step:               | 3                              |
| W system:                               | 27.8 | Life Time LED 1:            | 100,000h - L80 - B10 (Ta 25°C) |
| Im source:                              | 2600 | Life Time LED 2:            | 100,000h - L80 - B10 (Ta 40°C) |
| W source:                               | 21   | Voltage [Vin]:              | 230                            |
| Luminous efficiency (Im/W, real value): | 68.3 | Lamp code:                  | LED                            |
|                                         |      | Number of lamps for optical | 1                              |
| Im in emergency mode:                   | -    | assembly:                   |                                |
| Total light flux at or above            | 0    | ZVEI Code:                  | LED                            |
| an angle of 90° [Lm]:                   |      | Number of optical           | 1                              |
| Light Output Ratio (L.O.R.)             | 73   | assemblies:                 |                                |
| [%]:                                    |      | Intervallo temperatura      | from -30°C to 50°C.            |
| CRI (minimum):                          | 80   | ambiente:                   |                                |
| Colour temperature [K]:                 | 2700 | Control:                    | DMX-RDM                        |