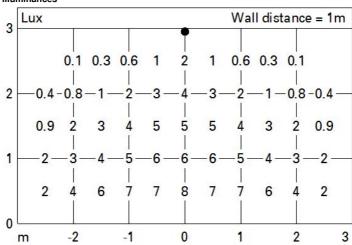

:                   | -    | assembly:                   |                                |
| Total light flux at or above            | 0    | ZVEI Code:                  | LED                            |
| an angle of 90° [Lm]:                   |      | Number of optical           | 1                              |
| Light Output Ratio (L.O.R.)             | 73   | assemblies:                 |                                |
| [%]:                                    |      | Intervallo temperatura      | from -30°C to 50°C.            |
| CRI (minimum):                          | 80   | ambiente:                   |                                |
| Colour temperature [K]:                 | 2700 | Control:                    | DMX-RDM                        |







## Illuminances