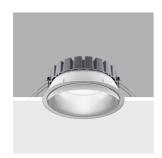

### Technical description

Round fixed luminaire designed to use LED lamps with C.o.B. technology. Version with rim for surface-mounting. Prismatic thermoplastic reflector complete with flux enhancer and metallised flap to guarantee optimum vertical downlight. Dissipater made of painted grey die-cast aluminium. Product complete with LED lamp in warm white colour tone (3000K). Wall-washer light emission.

### Installation

Recessed using torsion springs which allow easy installation in false ceilings with thicknesses ranging from 1 mm to 25 mm.

| Colour                        | Weight (Kg) |
|-------------------------------|-------------|
| White/Transparent/Chrome (F6) | 1.1         |