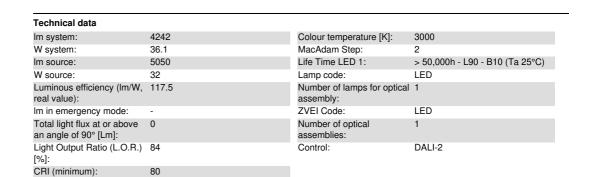

### Technical description

Round fixed luminaire designed to use LED lamps with C.o.B. technology. Version with rim for surface-mounting. Prismatic thermoplastic reflector complete with flux enhancer and metallised flap to guarantee optimum vertical downlight. Dissipater made of painted grey die-cast aluminium. Product complete with LED lamp in warm white colour tone (3000K). Wall-washer light emission.

### Installation

Recessed using torsion springs which allow easy installation in false ceilings with thicknesses ranging from 1 mm to 25 mm.

| Colour                        | Weight (Kg) |
|-------------------------------|-------------|
| White/Transparent/Chrome (F6) | 1.1         |

## Wiring

Product complete with DALI components