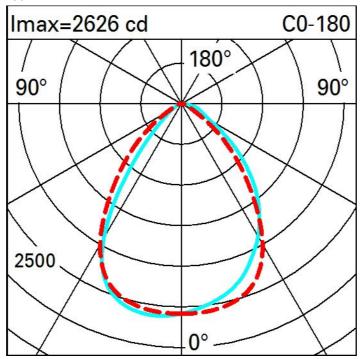

### Technical description

Round fixed luminaire designed to use LED lamps with C.o.B. technology. Version with rim for surface-mounting. Prismatic thermoplastic reflector complete with flux enhancer and metallised flap to guarantee optimum vertical downlight. Dissipater made of painted grey die-cast aluminium. Product complete with LED lamp in warm white colour tone (3000K). Wall-washer light emission.