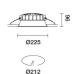

### Installation

Recessed using torsion springs which allow easy installation in false ceilings with thicknesses ranging from 1 mm to 25 mm.

| Colour                        | Weight (Kg) |
|-------------------------------|-------------|
| White/Transparent/Chrome (F6) | 1.1         |

Ø212