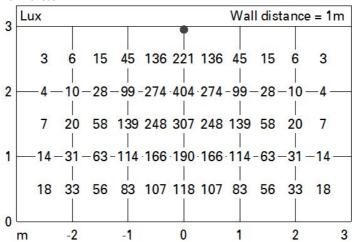

tic reflector complete with flux enhancer and metallised flap to guarantee optimum vertical downlight. Dissipater made of painted grey die-cast aluminium. Product complete with LED lamp in warm white colour tone (3000K). Wall-washer light emission.

### Installation

Recessed using torsion springs which allow easy installation in false ceilings with thicknesses ranging from 1 mm to 25 mm.

| Colour                        | Weight (Kg) |
|-------------------------------|-------------|
| White/Transparent/Chrome (F6) | 1.1         |



Ø212

# Mounting

ceiling surface

## Wiring

Product complete with DALI components

### Notes

TPa version available on request, contact iGuzzini for more info

Complies with EN60598-1 and pertinent regulations































## Illuminances