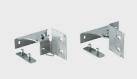

## X406: Orientable arms +/-90° in stainless steel for wall/ceiling application with screw block - L=138 Attention! Code no longer in production

## Technical description

L=138mm +/- 90° adjustable AISI 304 stainless steel arms for wall or ceiling mounting with a screw locking system. Suitable for securing Down Light Linealuce Compact luminaires to walls at a height of over 3m.