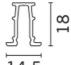

#### **Product code**

MXR2: Linear recessed profile Frame for Underscore 6 mm - L=2000 Attention! Code no longer in production

**Technical description**Rigid aluminium profile with contact tab edge for recessed installation; the profile is specifically designed for applying a 6 mm strip with a milky elastomer protective cover; this connection allows you to create ultraslim luminous lines . Available finishes: anodised grey - white.

#### Installation

recessed on specially milled slots; the profile is secured with a silicon adhesive. Accessory end caps (code MXL8 - kit 2 x 5 pcs).

Colour White (01) | Aluminium (12) Weight (Kg) 0.34